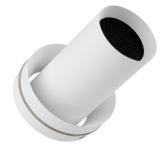

# **B-LIGHT**

TONDO

**FIREFLY** 

DOT 45

ATRIA 60 WW

B-LIGHT is a young and dynamic company based in Villotta di Chions (Pordenone), situated in the North East of Italy; we design and manufacture LED technology luminaires. Evolving from a thirty year experience in the electronics field designing and manufacturing circuitry and components for a variety of sophisticated industries, B-Light fully recognizes and understands the concept of a LED "electronic light". B-LIGHT designs a product around the LED source, rather than incorporate the LED into an existing luminaire. Fittings are compact, efficient and pleasing to the eye and mould their shape according to the architects, lighting designer and project consultants aims.