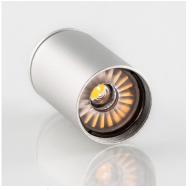

# **LED NER**

EDISON ST64 BULB

GAMMA PERLE

LED NER SPECIALIZES IN HIGH PERFORMANCE LED FILAMENT LIGHT BULBS AND LED STRIPS.