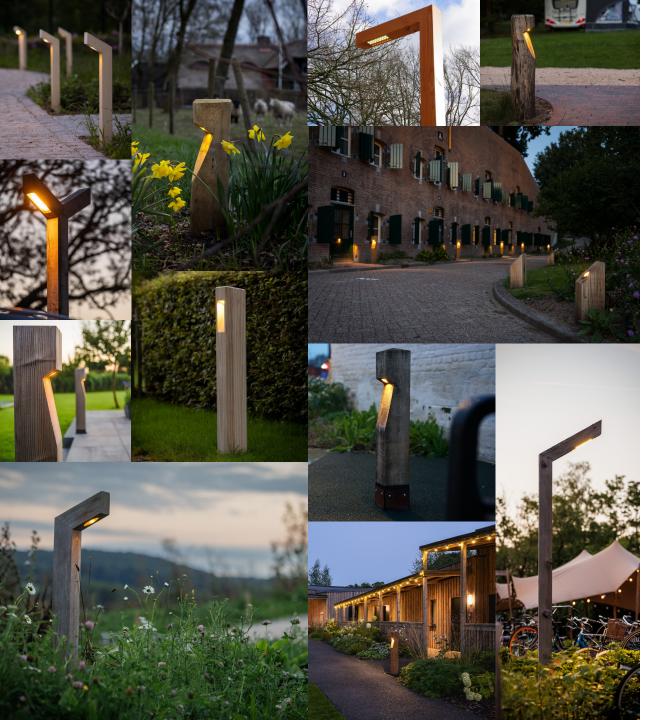

#### **TIMBERLAB**

**PUNTO** 

EYE

BOSCO

GUARDA

Timberlab's goal is to create a more beautiful, sustainable world with, and through sustainable outdoor lighting solutions. We create wood outdoor lighting solutions that reduce the impact on nature allowing us and the environment to live in synergy. With the vast range of products and design styles available our products can be used in large outdoor commercial projects or modern minimal residential applications.