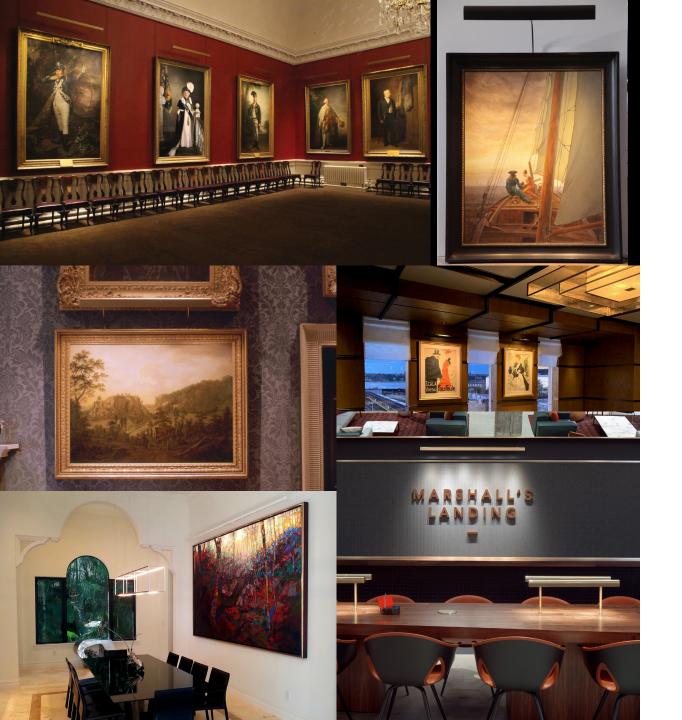

#### ACADEMY DEVELOPED BY VANILLA

MINIATURE ACADEMY ART PICTURE LIGHT

The Academy Lights flexibility and light efficiency allows it to overcome most of the limitations of conventional picture lights. Low energy, durable and replaceable LED lamps are employed to deliver optimal color rendering and specially designed. This is achieved through a unique combination of lensed LED heads, which can be: selectively positioned across the picture span, interchangeable between several beam profiles, variably angled against the face of the picture. These features give unprecedented control over the distribution and uniformity of the light, which can be tailored to suit any piece of Art or whatever shape or size. Our lights can also be transferred between paintings of different dimensions; simple re-configuration and realignment of the light heads makes them re-usable time and time again. Whatever is required will be calculated by us and delivered to you, ready for installation.