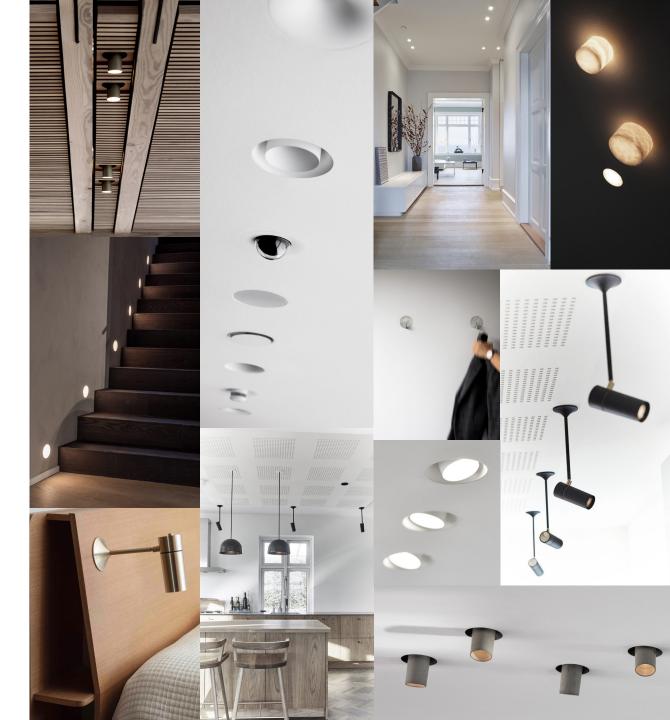

#### **VANILLA**

**GYPSUM TRIMLESS STEPLIGHTS** 

Vanilla Lighting is a brand of in house architectural lighting solutions for residential and commercial clients. Founded in New York City by LGN, we recognized the need to simplify the light sourcing process. So, we curated a capsule collection of reliable, affordable and readily available lighting solutions. Our collection is hand selected by industry leaders so you can design an entire project from this line alone. Our approach allows us to keep costs lower for you by eliminating the mark ups associated with the traditional supply chain.