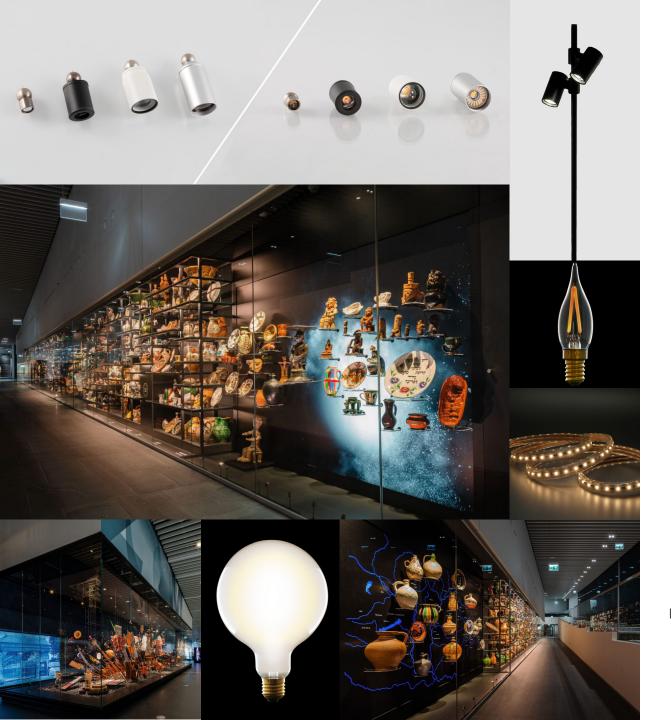

# **LED NER**

EDISON ST64 BULB

GAMMA PERLE

LED NER SPECIALIZES IN HIGH PERFORMANCE LED FILAMENT LIGHT BULBS AND LED STRIPS.